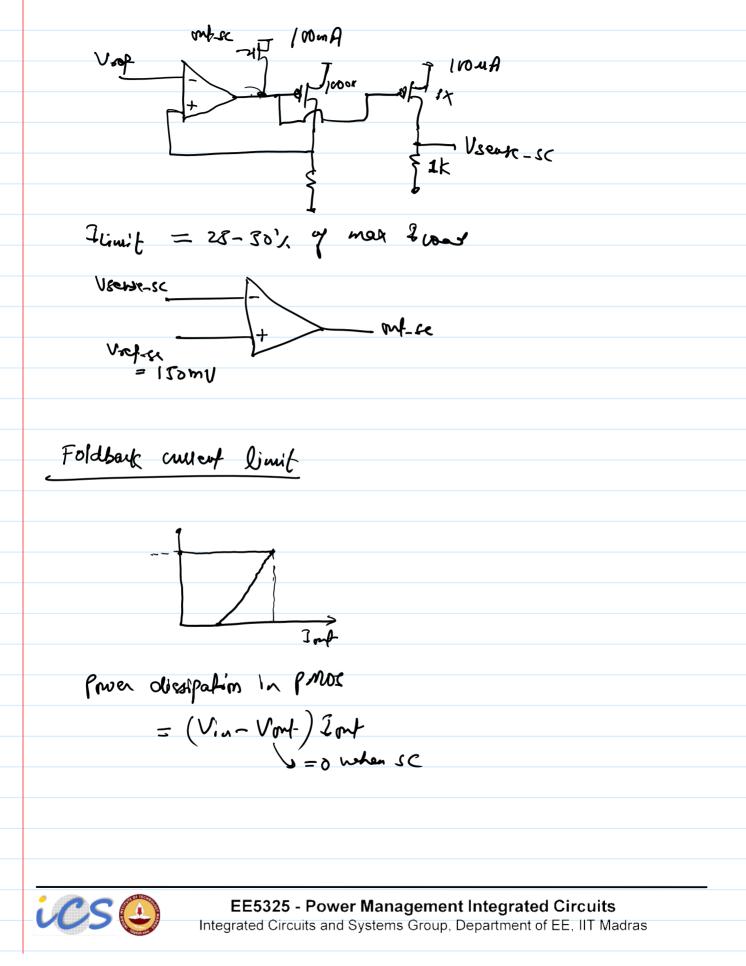

Current Limit and Short Circuit Protection

current limit # Protection from high cullent # short circuit protections VI Iver = 100mA Vor = 1.24 Sh. short circuit protection Turn OFF PM DS (-)Vau Vouf Vorf Vrelso < 90%. Vont = 1.0V EE5325 - Power Management Integrated Circuits Integrated Circuits and Systems Group, Department of EE, IIT Madras

## Current Limit and Short Circuit Protection