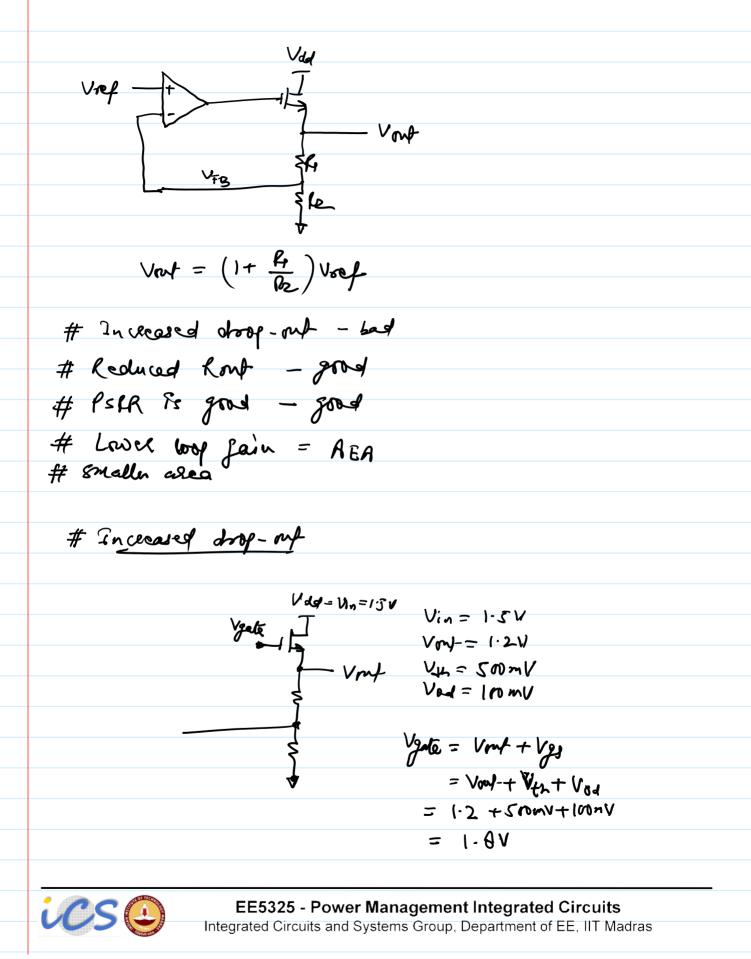

## PMOS vs NMOS LDOs



## PMOS vs NMOS LDOs



## LDO with Flipped Source Follower

pmos soulce follower I =) output cullert is limited the to ising. prod for cullent sint not source. Vont Vag=Vin 9202 Vnf Flipped souther Fallower Good for sourcing Re tr Similar chalacteristics as fmos Loo neith much lower Rout Rm x Juzaro EE5325 - Power Management Integrated Circuits Integrated Circuits and Systems Group, Department of EE, IIT Madras

Current Limit and Short Circuit Protection

current limit # Protection from high cullent # short circuit protections VI Iver = 100mA Vor = 1.24 Sh. short circuit protection Turn OFF PM DS (-)Vau Vouf Vorf Vrelso < 90%. Vont = 1.0V EE5325 - Power Management Integrated Circuits Integrated Circuits and Systems Group, Department of EE, IIT Madras

## Current Limit and Short Circuit