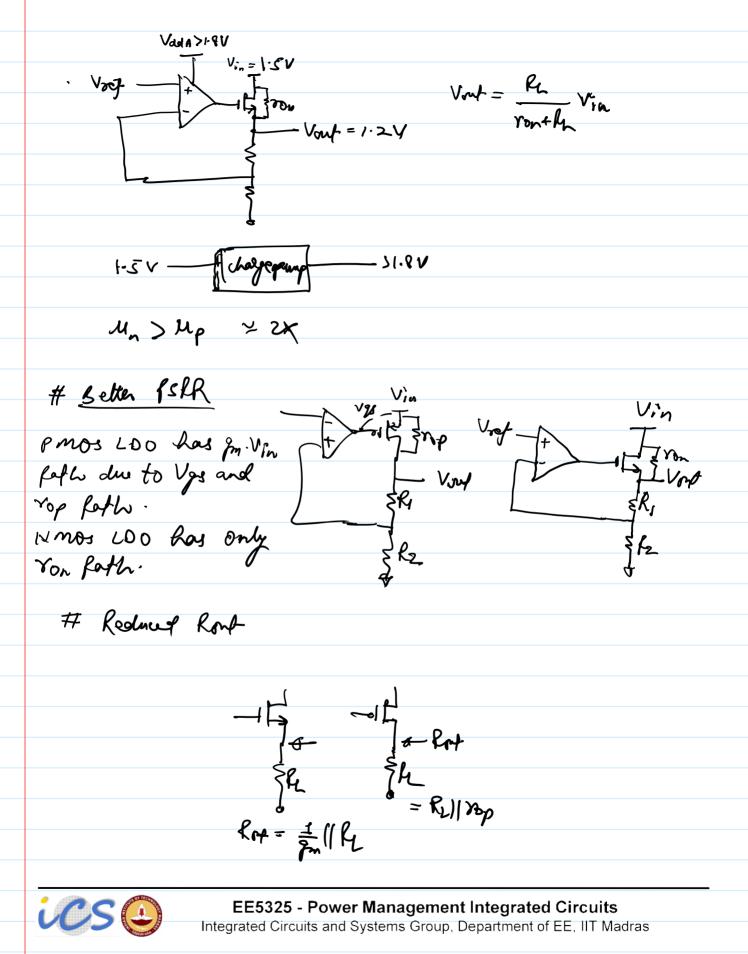

## PMOS vs NMOS LDOs



## PMOS vs NMOS LDOs



## LDO with Flipped Source Follower

pmos soulce follower I =) output cullert is limited the to ising. prod for cullent sint not source. Vont Vag=Vin 9202 Vnf Flipped souther Fallower Good for sourcing Re tr Similar chalacteristics as fmos Loo neith much lower Rout Rm x Juzaro EE5325 - Power Management Integrated Circuits Integrated Circuits and Systems Group, Department of EE, IIT Madras

Current Limit and Short Circuit Protection

current limit # Protection from high cullent # short circuit protections VI Iver = 100mA Vor = 1.24 Sh. short circuit protection Turn OFF PM DS (-)Vau Vouf Vorf Vrelso < 90%. Vont = 1.0V EE5325 - Power Management Integrated Circuits Integrated Circuits and Systems Group, Department of EE, IIT Madras

## Current Limit and Short Circuit Protection