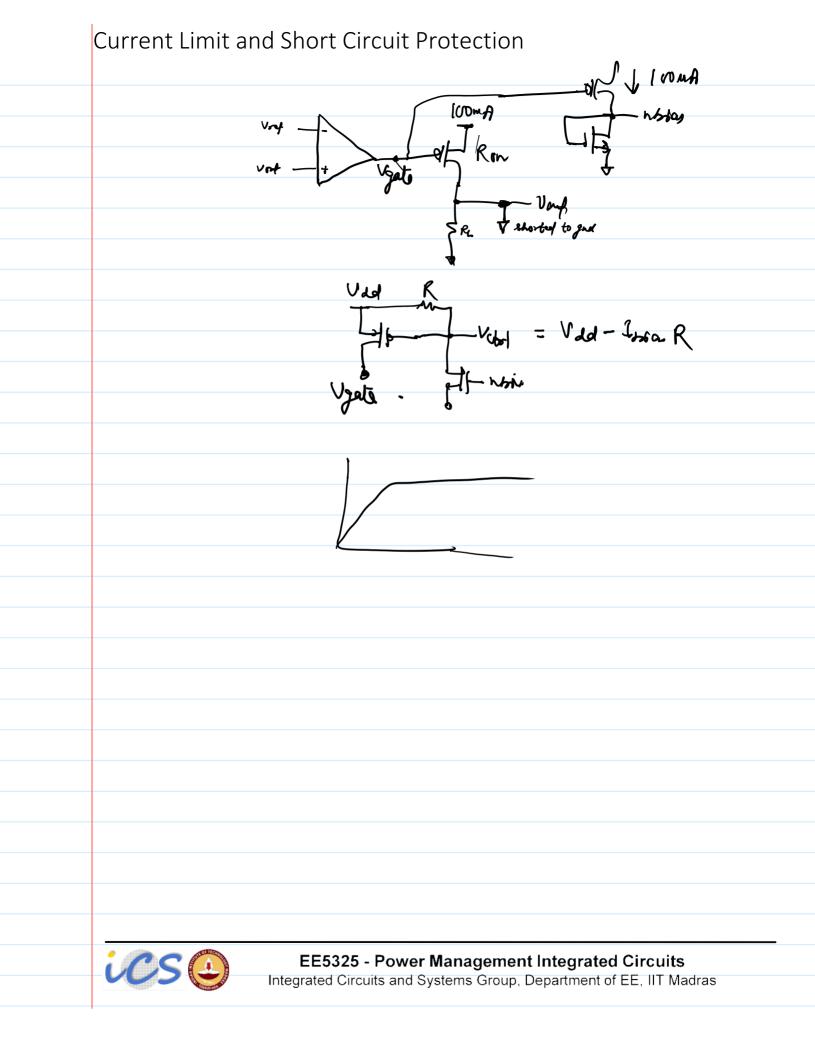

Current Limit and Short Circuit Protection

current limit # Protection from high cullent # short circuit protections VI Iver = 100mA Vor = 1.24 Sh. short circuit protection Turn OFF PM DS (-)Vau Vouf Vorf Vrelso < 90%. Vont = 1.0V EE5325 - Power Management Integrated Circuits Integrated Circuits and Systems Group, Department of EE, IIT Madras

## Current Limit and Short Circuit Protection